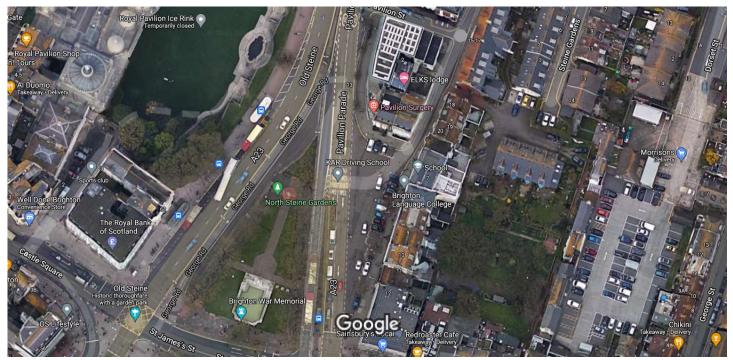

| Pavillion Gardens | Old Steine (Old Steine) | Southbound | Z |
|-------------------|-------------------------|------------|---|
| Pavillion Gardens | Old Steine (Old Steine) | Northbound | Z |

#### Google Maps Preston Circus (Stop X)

Imagery ©2021 Bluesky, Getmapping plc, Infoterra Ltd & Bluesky, Maxar Technologies, Map data ©2021 20 m 🗉

Image capture: Oct 2020 © 2021 Google

Brighton, England

🄀 Google