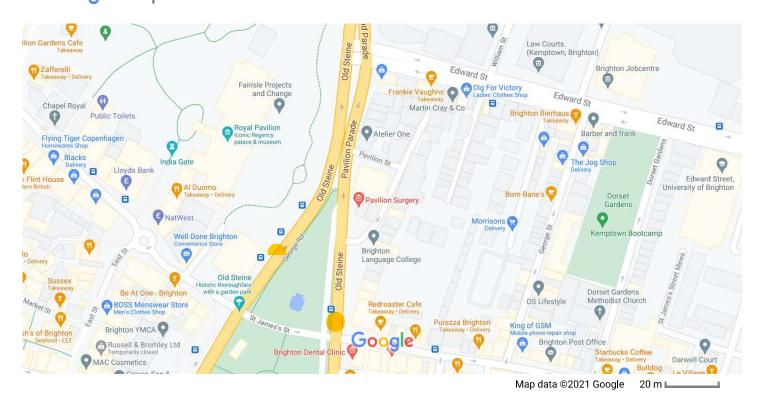

| Pavillion Gardens | Old Steine (Old Steine) | Southbound | Z |
|-------------------|-------------------------|------------|---|
| Pavillion Gardens | Old Steine (Old Steine) | Northbound | Z |

#### Google Maps Preston Circus (Stop X)

Imagery ©2021 Bluesky, Getmapping plc, Infoterra Ltd & Bluesky, Maxar Technologies, Map data ©2021 20 m 🗉

Image capture: Oct 2020 © 2021 Google

Brighton, England

🄀 Google